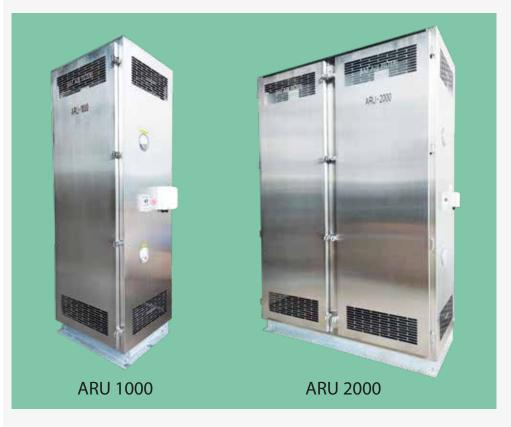

## IAF A.R.U 1000 & 2000

IAF recirculation unit stainless steel 304 self contained recirculation to be installed at the room consisting:

- IAF Pre Filter G4
- 1st stage gas media granule IAF Carbon Circul Aire MM9000
- Fan with speed controller direct drive, vibration free, low noise level external rotor motor, Plug fan EC motor, made in Germany
- 2nd stage gas media granule IAF Oxidant Circul Aire MM1000
- Final filter MB Series F8
  2 Nos Dwyer Magnehelic for Pre and Final Filter
- CNC laser cutting, hinges and locking all stainless steel

This unit is for stand unit and to increase the cleaness of the room (G1,G2) in addition of DBS or side access housing at AHU system.

- Easy to install
- Easy to operate
- Easy to replace the filter
- Air Volume: 1000 CFM(1700 CMH) and 2000 CFM(3400 CMH)
- Guarantee no leakage
- No need topping system (no by pass due to settling media)